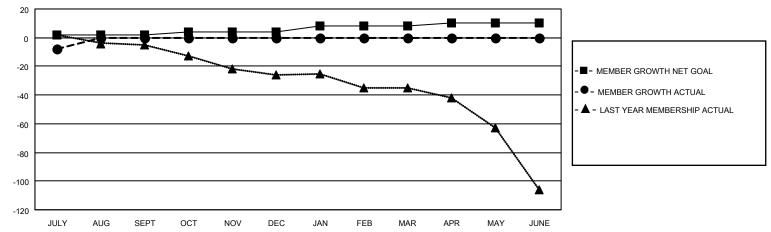

## District 105CN

| Clubs         |               |             |               | Members               |                        |                         |                                                    |  |
|---------------|---------------|-------------|---------------|-----------------------|------------------------|-------------------------|----------------------------------------------------|--|
|               | RESULTS FOR   | R 2021-2022 |               | RESULTS FOR 2021-2022 |                        |                         |                                                    |  |
| QUARTER       | NEW CLUB GOAL | NEW CLUBS   | DROPPED CLUBS | QUARTER MEME          | BER GROWTH NET<br>GOAL | MEMBER GROWTH<br>ACTUAL | DROPPED<br>MEMBERS ACTUAL<br>(including transfers) |  |
| JULY/AUG/SEPT | 0             | 0           | 2             | JULY/AUG/SEPT         | 2                      | 3                       | 9                                                  |  |
| OCT/NOV/DEC   | 0             | 0           | 0             | OCT/NOV/DEC           | 2                      | 0                       | 0                                                  |  |
| JAN/FEB/MAR   | 0             | 0           | 0             | JAN/FEB/MAR           | 4                      | 0                       | 0                                                  |  |
| APR/MAY/JUNE  | 2             | 0           | 0             | APR/MAY/JUNE          | 2                      | 0                       | 0                                                  |  |

#### GOALS AND ACTUAL MEMBERS CUMULATIVE

| DROPPED CLUBS: 2 |   | 1 CLUBS OF 95 ADDED 1 OR MORE<br>NEW MEMBERS | GENDER DISTRIBUTION  MALE 884 (67.95%) |               |     |
|------------------|---|----------------------------------------------|----------------------------------------|---------------|-----|
| DROPPED MEMBERS  |   |                                              | FEMALE                                 | 417 (32.05%)  |     |
| DECEASED         | 3 | CLICK HERE FOR CUMULATIVE                    | TOTAL FAMILY UNIT MEMBERS              |               | 253 |
| CLUB CANCELLED   | 0 | MEMBERSHIP DATA                              | EANULY MEMBER                          | O DANING HALF | 130 |
| OTHER 6          |   |                                              | FAMILY MEMBERS PAYING HALF DUES        |               | 130 |
| TOTAL            | 9 |                                              |                                        |               |     |