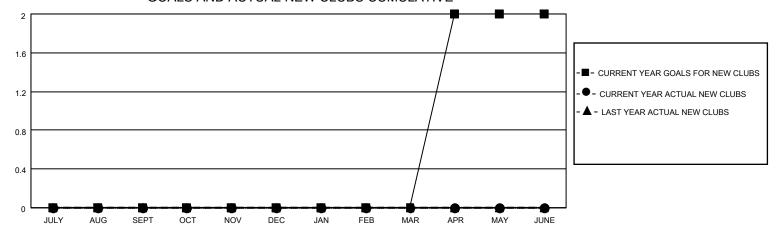

## District 105CN

| Clubs         |               |             |               | Members               |                        |                         |                                                    |  |
|---------------|---------------|-------------|---------------|-----------------------|------------------------|-------------------------|----------------------------------------------------|--|
|               | RESULTS FOR   | R 2021-2022 |               | RESULTS FOR 2021-2022 |                        |                         |                                                    |  |
| QUARTER       | NEW CLUB GOAL | NEW CLUBS   | DROPPED CLUBS | QUARTER MEME          | BER GROWTH NET<br>GOAL | MEMBER GROWTH<br>ACTUAL | DROPPED<br>MEMBERS ACTUAL<br>(including transfers) |  |
| JULY/AUG/SEPT | 0             | 0           | 2             | JULY/AUG/SEPT         | 2                      | 3                       | 9                                                  |  |
| OCT/NOV/DEC   | 0             | 0           | 0             | OCT/NOV/DEC           | 2                      | 0                       | 0                                                  |  |
| JAN/FEB/MAR   | 0             | 0           | 0             | JAN/FEB/MAR           | 4                      | 0                       | 0                                                  |  |
| APR/MAY/JUNE  | 2             | 0           | 0             | APR/MAY/JUNE          | 2                      | 0                       | 0                                                  |  |

### GOALS AND ACTUAL NEW CLUBS CUMULATIVE